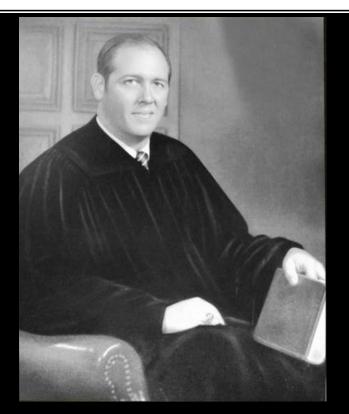

### HONORABLE JAMES W. WHATLEY

SECOND DISTRICT COURT OF APPEAL CIRCUIT JUDGE, TWELFTH JUDICIAL CIRCUIT COURT