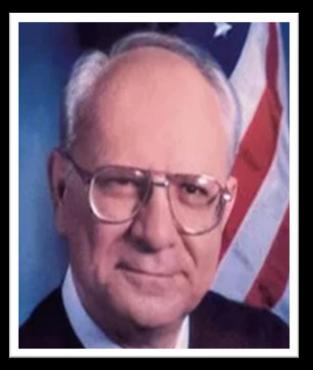

# JUDGE JAMES R. STEWART, JR. FIFTEENTH JUDICIAL CIRCUIT

County Judge 1967 - 1969 Circuit Judge 1969 - 1995 Chief Judge 1973 - 1975