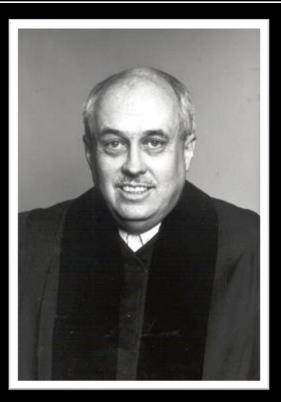

# JUDGE JAMES R. STEWART, JR. FIFTEENTH JUDICIAL CIRCUIT

County Judge 1967 - 1969 Circuit Judge 1969 - 1995 Chief Judge 1973 - 1975